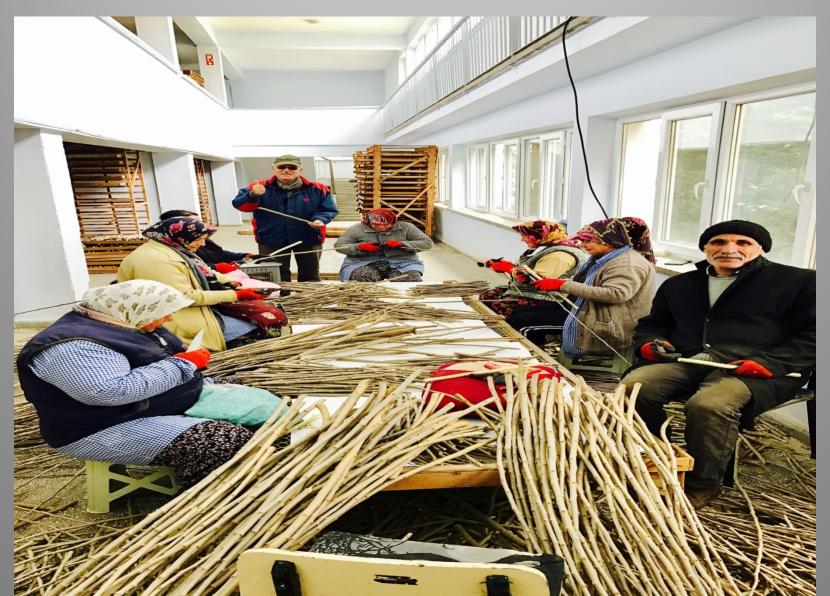

## **SERICULTURE IN TURKEY**



Presented By; Durmus YILMAZ Member of the Executive Board

# Mulberry stick preparation



# Rooting of the mulberry cuttings with perlit



## **Incubation Preparations**





### **Incubation Room**



### **Incubated Silkworms**



### The First Meal of silkworms





### Feeding Of Silkworms in the village





#### Feeding Of Silkworms in the village



### The Sample of the Feeding Of Silkworms



# The Sample of Mulberry Garden



## Feeding Of Silkworms in the village





### The youngest producer in the village



### Feeding Of Silkworms in the village





# Plastic mounting frame distribution



# Installation of the plastic mounting frame



# Cocoon knitting period



### The Fresh Cocoon On The plastic mounting frame





#### Cleaning Of Fresh Cocoon in the village



### Ready to sell Fresh Cocoon



### Ready to sell Fresh Cocoon in the village



# Ready to