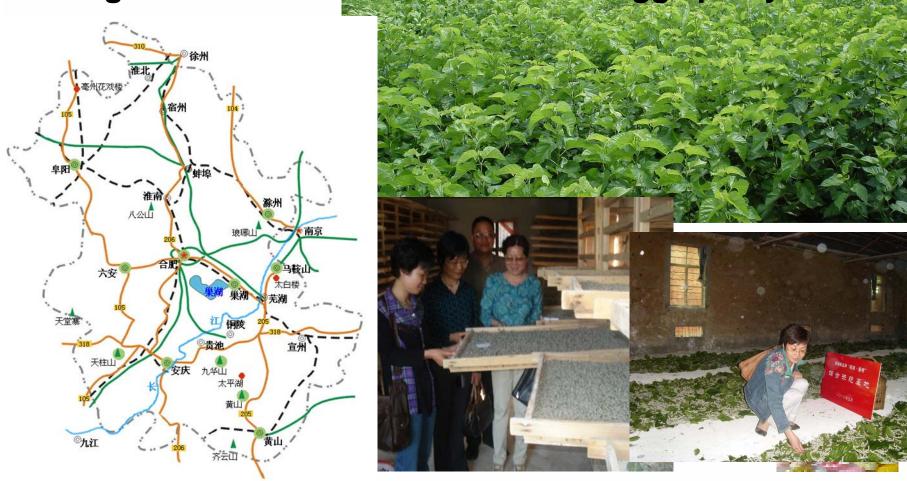

Department of Sericulture, Agricultural Commission of Anhui province, serve for sericulture production of whole province.

There are 4.3 Hectare mulberry field.

Rearing 466 thousands boxes silkworm eggs per year.

• Silk cocoon outputs 32,600 tons each year, about 1000 million yuan.

• 18 silk companies.

One Museum of sericulture.