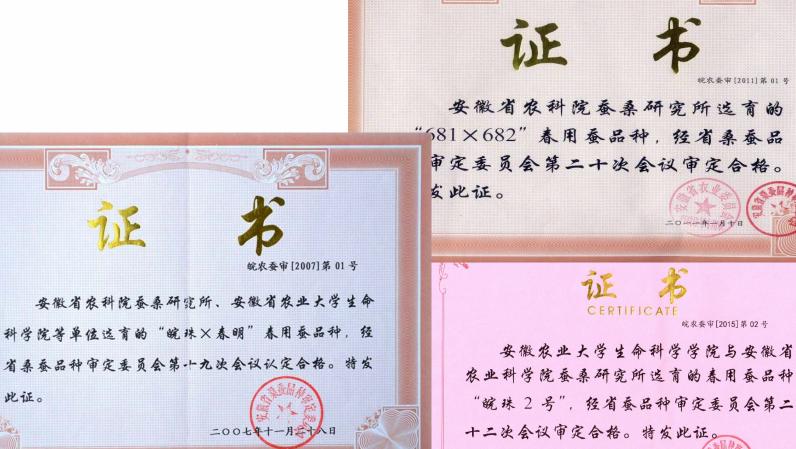

#### 1. "Wanzhu×Chunming"

Cocoon output increased 9.8%.

Larva-pupa rate increased 1. 0%.

### 2. "681×682"

#### Gray color moth

Cocoon output increased 8.45%.

Larva-pupa rate increased 3.67%.

#### 3. "Wanzhu No. 2"

Cocoon output increased 11.3%.