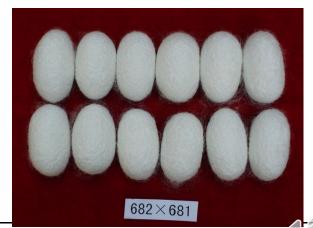

in China.
- Two Research institution:
  - AAU, Department of Sericulture Institute of sericulture, Anhui Academy of Agricultural Sciences
- One administration institution:

Department of Sericulture, Agricultural Commission of Anhui province, serve for sericulture production of whole province.





There are 4.3 Hectare mulberry field.

Rearing 466 thousands boxes silkworm eggs per year.



• Silk cocoon outputs 32,600 tons each year, about 1000 million yuan.



• 18 silk companies.

One Museum of sericulture.







#### Sericulture Research Achievements in Anhui

此证。



二〇一五年九月三十四日

#### 1. "Wanzhu×Chunming"





Cocoon output increased 9.8%.

Larva-pupa rate increased 1. 0%.



### 2. "681×682"





#### Gray color moth

Cocoon output increased 8.45%.

Larva-pupa rate increased 3.67%.







#### 3. "Wanzhu No. 2"



Cocoon output increased 11.3%.





#### 4. Patents and Award certificate.







Lime powder spray equipment; Ozone disinfection equipment; Integrated System of Prevention and Control silkworm disease;





# 5. Silkworm Pupae Cordyceps



Silkworm Pupae Cordyceps







Bamboo fungus, *Dictyophora* Cultivated in mulberry field





# 6. Labor saving technologies



# International cooperation

United states:
Kansas state University
Florida University





















Chulalongkorn University Chiangmai University





arsity, P.R.China and Chiang Mai Unive

University, Ch





Japan: Shinshu University Tokyo University of Agriculture and Technology



#### Acknowledgement

Mulberry(Od)

National 863 plan project of China National Science Foundation of C