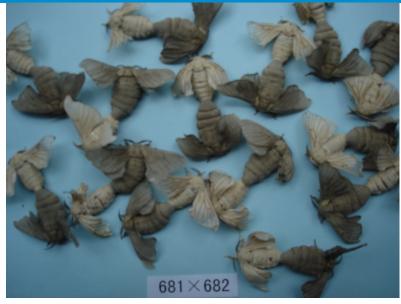

### 2. "681×682"

#### Gray color moth

Cocoon output increased 8.45%.

Larva-pupa rate increased 3.67%.