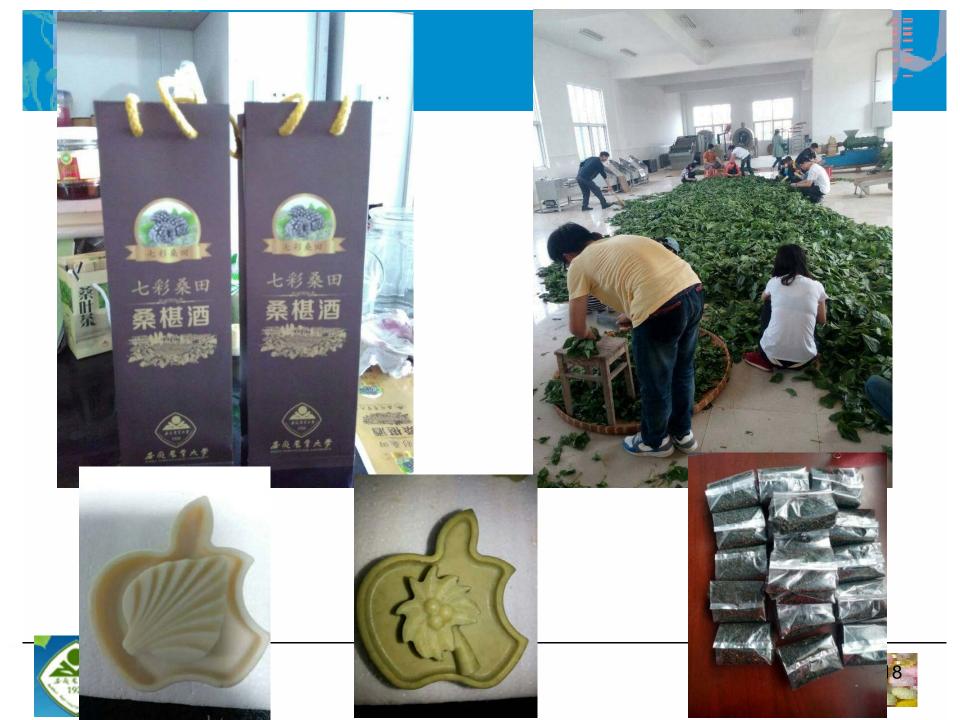

silkworm eggs per year.



• Silk cocoon outputs 32,600 tons each year, about 1000 million yuan.



• 18 silk companies.

One Museum of sericulture.







#### Sericulture Research Achievements in Anhui

此证。



二〇一五年九月三十四日

#### 1. "Wanzhu×Chunming"





Cocoon output increased 9.8%.

Larva-pupa rate increased 1. 0%.



### 2. "681×682"





#### Gray color moth

Cocoon output increased 8.45%.

Larva-pupa rate increased 3.67%.







#### 3. "Wanzhu No. 2"



Cocoon output increased 11.3%.





#### 4. Patents and Award certificate.







Lime powder spray equipment; Ozone disinfection equipment; Integrated System of Prevention and Control silkworm disease;





# 5. Silkworm Pupae Cordyceps



Silkworm Pupae Cordyceps







Bamboo fungus, *Dictyophora* Cultivated in mulberry field





# 6. Labor saving technologies



# International cooperation

United states:
Kansas state University
Florida University





















Chulalongkorn University Chiangmai University





arsity, P.R.China and Chiang Mai Unive

University, Ch





Japan: Shinshu University Tokyo University of Agriculture and Technology



#### Acknowledgement

Mulberry(Od)

National 863 plan project of China National Science Foundation of China China-Thai cooperation project





**Contact information:** 

School of life sciences, Anhui Agricultural University, Hefei, China

E-mail: jiapingxu@163.com

Cell phone: +86 13865910001