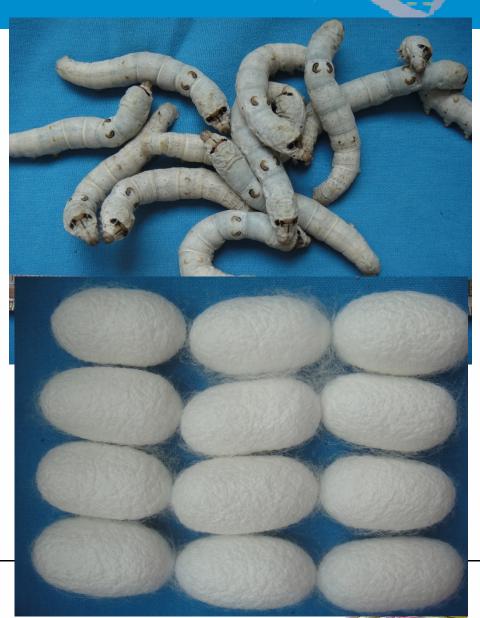

#### 1. "Wanzhu×Chunming"

Cocoon output increased 9.8%.

Larva-pupa rate increased 1. 0%.

#### Gray color moth

Cocoon output increased 8.45%.

Larva-pupa rate increased 3.67%.

#### 3. "Wanzhu No. 2"

Cocoon output increased 11.3%.