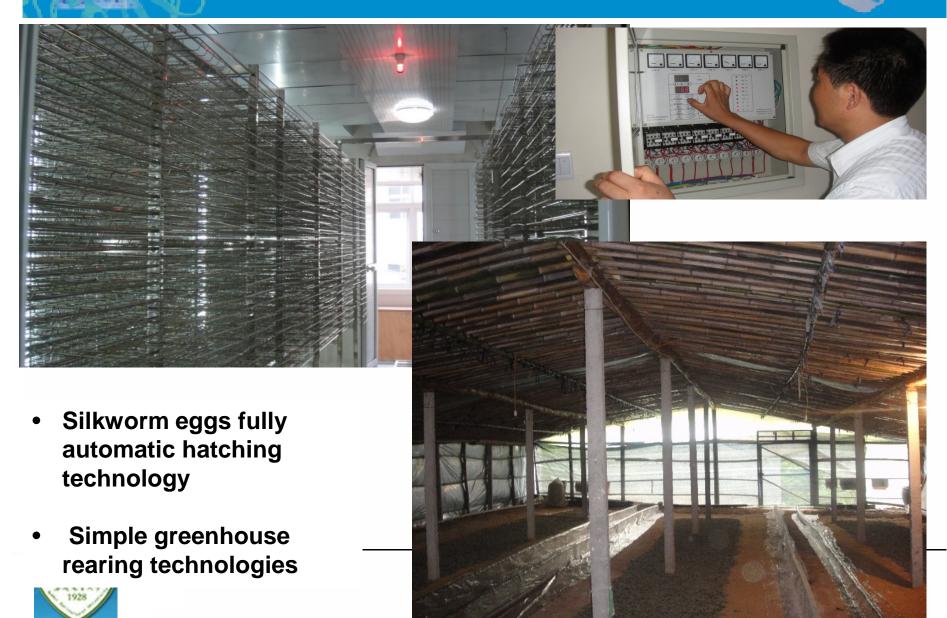

cocoon outputs 32,600 tons each year, about 1000 million yuan.



• 18 silk companies.

One Museum of sericulture.







#### Sericulture Research Achievements in Anhui

此证。



二〇一五年九月三十四日

#### 1. "Wanzhu×Chunming"





Cocoon output increased 9.8%.

Larva-pupa rate increased 1. 0%.



### 2. "681×682"





#### Gray color moth

Cocoon output increased 8.45%.

Larva-pupa rate increased 3.67%.







#### 3. "Wanzhu No. 2"



Cocoon output increased 11.3%.





#### 4. Patents and Award certificate.







Lime powder spray equipment; Ozone disinfection equipment; Integrated System of Prevention and Control silkworm disease;





# 5. Silkworm Pupae Cordyceps



Silkworm Pupae Cordyceps







Bamboo fungus, *Dictyophora* Cultivated in mulberry field





# 6. Labor saving technologies



# International cooperation

United states:
Kansas state University
Florida University





















Chulalongkorn University Chiangmai University





arsity, P.R.China and Chiang Mai Unive

University, Ch





Japan: Shinshu University Tokyo University of Agriculture and Technology



#### Acknowledgement

Mulberry(Od)

National 863 plan project of China National Science Foundation of China China-Thai cooperation project





**Contact information:** 

School of life sciences, Anhui Agricultural University, Hefei, China

E-mail: jiapingxu@163.com

Cell phone: +86 13865910001