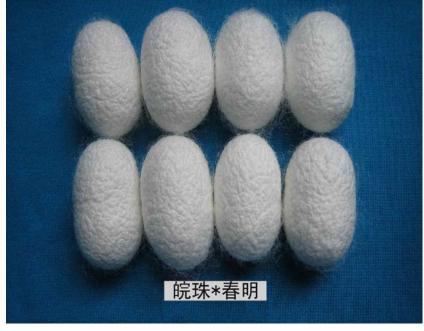

#### 1. "Wanzhu×Chunming"

Cocoon output increased 9.8%.

Larva-pupa rate increased 1. 0%.