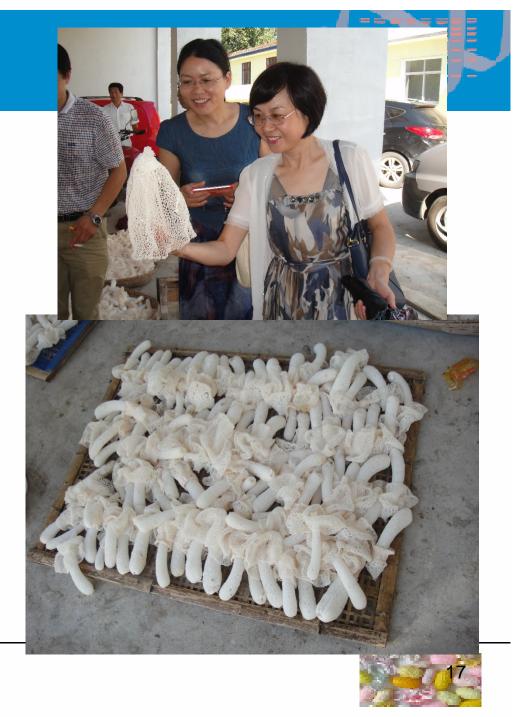

# 5. Silkworm Pupae Cordyceps

Silkworm Pupae Cordyceps

Bamboo fungus, *Dictyophora* Cultivated in mulberry field