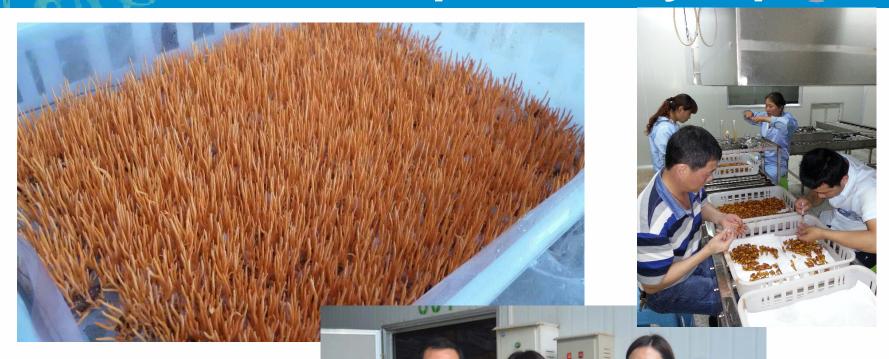

# 5. Silkworm Pupae Cordyceps

Silkworm Pupae Cordyceps

Bamboo fungus, *Dictyophora* Cultivated in mulberry field