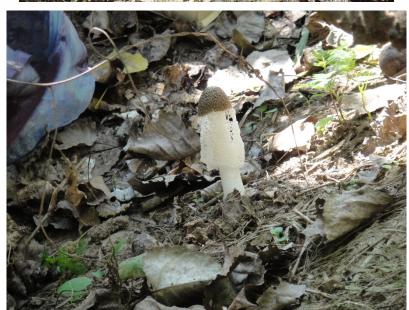

# 5. Silkworm Pupae Cordyceps

Silkworm Pupae Cordyceps

Bamboo fungus, *Dictyophora* Cultivated in mulberry field