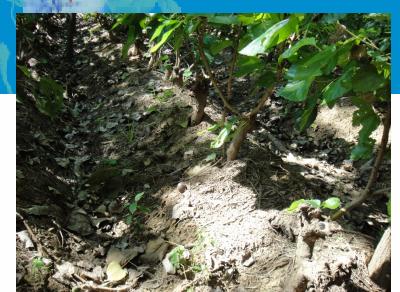

# 5. Silkworm Pupae Cordyceps

Silkworm Pupae Cordyceps

Bamboo fungus, *Dictyophora* Cultivated in mulberry field