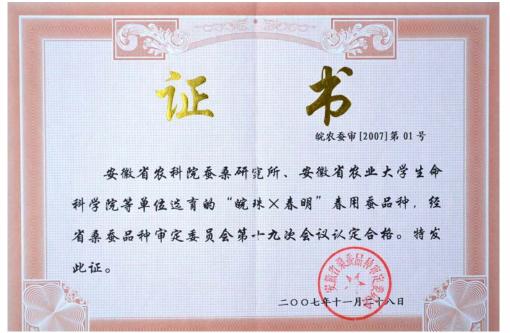

#### 1. "Wanzhu×Chunming"

Cocoon output increased 9.8%.

Larva-pupa rate increased 1. 0%.